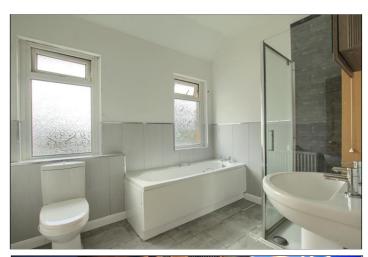

## BATHROOM - 2.8m x 2.1m (9'2" x 6'11")

White four-piece suite comprising close coupled WC, pedestal wash hand basin, shower cubicle, bath, tile effect laminate flooring, half height plastic cladding to walls, and extractor fan.