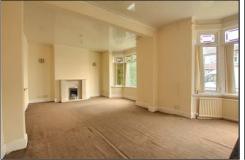

### ENTRANCE HALL - 3.3m x 4.9m (10'10" x 16'1")

UPVC entrance door with double glazed insert, radiator, staircase to the first floor and storage cupboard.

**LOUNGE/DINING ROOM** - **7.8m** x **3.6m** (**25'7"** x **11'10"**) With two radiators and gas fire in surround.