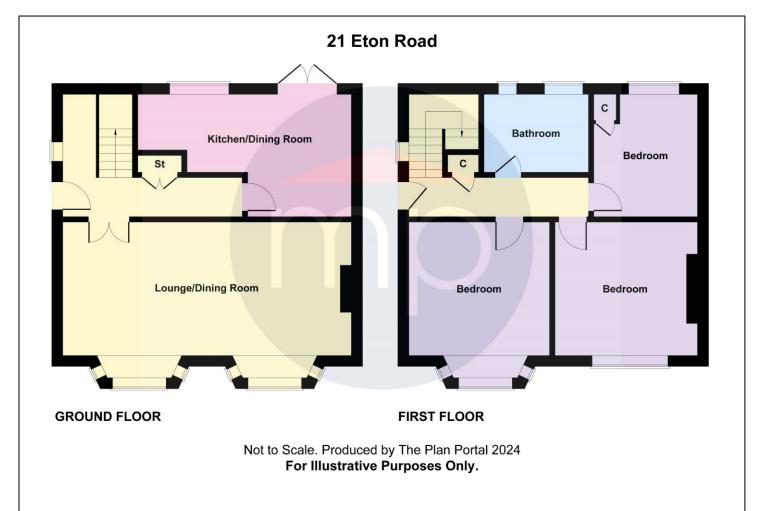

The property comprises entrance hall, lounge/dining room, and kitchen/diner. On the first floor there are three good size bedrooms and a family bathroom. Externally there are gardens to the front and rear with a detached garage.

# **GROUND FLOOR**

### ENTRANCE HALL - 3.3m x 4.9m (10'10" x 16'1")

UPVC entrance door with double glazed insert, radiator, staircase to the first floor and storage cupboard.

**LOUNGE/DINING ROOM** - **7.8m** x **3.6m** (**25'7"** x **11'10"**) With two radiators and gas fire in surround.

#### KITCHEN - 5.8m (19') reducing to 2.8m (9'2") x 3.3m (10'10")

With cream wall, drawer, and floor units, roll edge worktop, electric oven, four ring gas hob with integrated extractor fan, light, and dark blue splashback tiles, one and a half bowl stainless steel sink unit, space for washing machine, space for fridge freezer, space for dryer, and French doors open to the rear garden.

#### **FIRST FLOOR**

### LANDING

With loft access.

**TO VIEW:** Tel: 01642 254222 64-66 Borough Road, Middlesbrough, T\$1 2JH

**BEDROOM ONE - 3.8m x 3.6m (12'6" x 11'10")** With radiator.

**BEDROOM TWO** - **3.8m** x **3.6m** (12'6" x 11'10") With radiator.

#### BEDROOM THREE - 3.2m x 2.8m (10'6" x 9'2")

With radiator and storage cupboard housing the combi boiler.

## BATHROOM - 2.8m x 2.1m (9'2" x 6'11")

White four-piece suite comprising close coupled WC, pedestal wash hand basin, shower cubicle, bath, tile effect laminate flooring, half height plastic cladding to walls, and extractor fan.