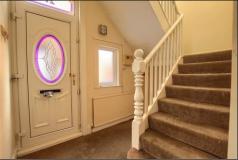

### ENTRANCE HALL - 3.3m x 4.9m (10'10" x 16'1")

UPVC entrance door with double glazed insert, radiator, staircase to the first floor and storage cupboard.

**LOUNGE/DINING ROOM** - **7.8m** x **3.6m** (**25'7"** x **11'10"**) With two radiators and gas fire in surround.

### LANDING

With loft access.

**TO VIEW:** Tel: 01642 254222 64-66 Borough Road, Middlesbrough, T\$1 2JH

**BEDROOM ONE - 3.8m x 3.6m (12'6" x 11'10")** With radiator.

**BEDROOM TWO** - **3.8m** x **3.6m** (12'6" x 11'10") With radiator.