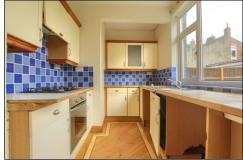

#### KITCHEN - 5.8m (19') reducing to 2.8m (9'2") x 3.3m (10'10")

With cream wall, drawer, and floor units, roll edge worktop, electric oven, four ring gas hob with integrated extractor fan, light, and dark blue splashback tiles, one and a half bowl stainless steel sink unit, space for washing machine, space for fridge freezer, space for dryer, and French doors open to the rear garden.