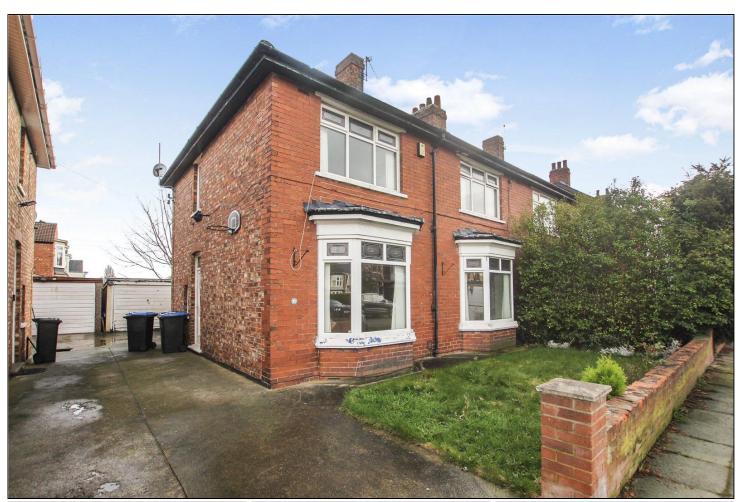

# ETON ROAD, LINTHORPE, MIDDLESBROUGH, TS5 5EP

- Chain Free Sale
- Perfect Project to get Stuck Into!
- Gas Central Heating with a Combi Boiler
- Detached Garage & Off Street Parking
- Large Lounge/Dining Room
- ▲ Ideal for Young Couples to Put Their Mark on Their Own Home

£165,000

Ideal for young couples and first time buyers looking for a project to get stuck into. With good schooling in the area, it's ideal for a family to grow into.

Features of the property include gas central heating with a combi boiler, good size rear garden, large 7.8m x 3.6m lounge/dining room and a detached garage.

#### **GARDENS & GARAGE**

To the front there is off street parking on a shared driveway and a neat open plan lawned garden. To the rear there is a fence enclosed garden with patio, lawn, and access to the garage.