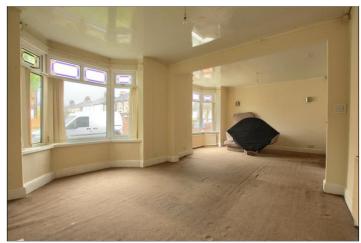

### ENTRANCE HALL - 3.3m x 4.9m (10'10" x 16'1")

UPVC entrance door with double glazed insert, radiator, staircase to the first floor and storage cupboard.

**LOUNGE/DINING ROOM** - **7.8m** x **3.6m** (**25'7"** x **11'10"**) With two radiators and gas fire in surround.