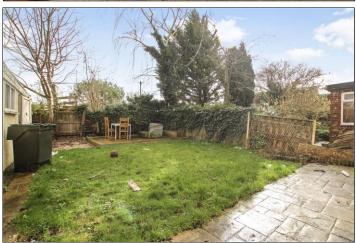

#### **GARDENS & GARAGE**

To the front there is off street parking on a shared driveway and a neat open plan lawned garden. To the rear there is a fence enclosed garden with patio, lawn, and access to the garage.