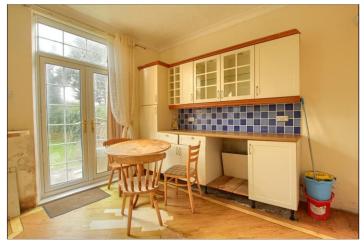

#### KITCHEN - 5.8m (19') reducing to 2.8m (9'2") x 3.3m (10'10")

With cream wall, drawer, and floor units, roll edge worktop, electric oven, four ring gas hob with integrated extractor fan, light, and dark blue splashback tiles, one and a half bowl stainless steel sink unit, space for washing machine, space for fridge freezer, space for dryer, and French doors open to the rear garden.